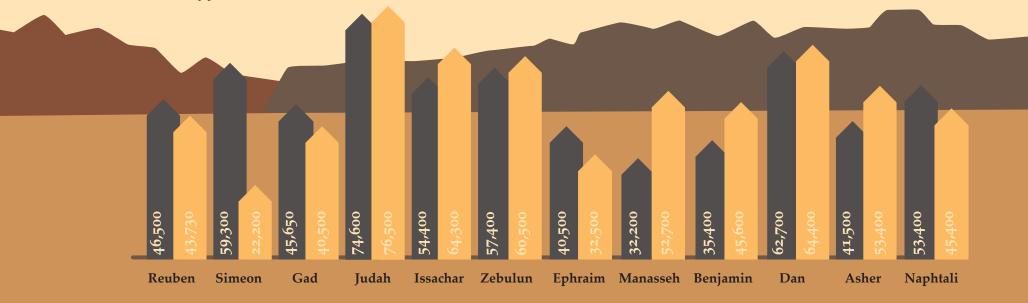

## Tribes of Israel First and Second Census

Men able to go to War, ages 20 years old and upward

1st Census - taken in the 2nd year after leaving the land of Egypt

2nd Census - the new generation of Israel before passing over into the Promised Land

1st Census = 603, 550

2nd Census = 601, 730

Say to them, 'As I live, declares the Lord, what you have said in my hearing I will do to you: your dead bodies shall fall in this wilderness, and of all your number, listed in the census from twenty years old and upward, who have grumbled against me, not one shall come into the land where I swore that I would make you dwell, except Caleb the son of Jephunneh and Joshua the son of Nun. Numbers 14:28-30 ESV

www.inHisWord.life Numbers 1 and 26